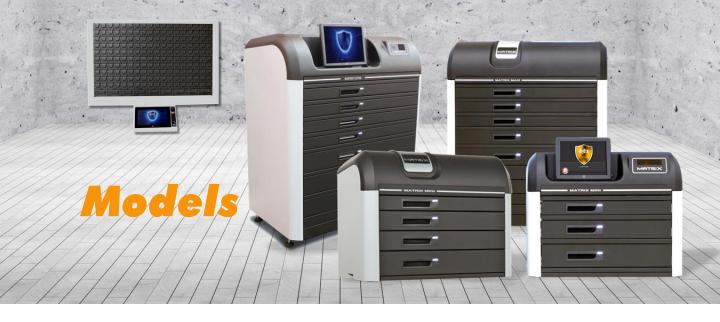

96 / 192 / 288 / 384 / 480 KEYS

FRAME MINI: 32 / 48 / 96 KEYS

FRAME: 66 / 99 / 198 KEYS

# FRAME MIN

FRAME (Wall mounted)

**Dimensions** (WxHxD): FRAME 39.8x26x4.5 inch (100x66x11cm) FRAME MINI 28x20x4.5 inch (70x50x11cm) Weight: FRAME 79 lb. (36kg), FRAME MINI 62lb. (28kg) Content: 10.2" panel **Optional:** Biometric reader / RFID reader / video camera

Shown capacity in one cabinet. Unlimited extensions units can be added