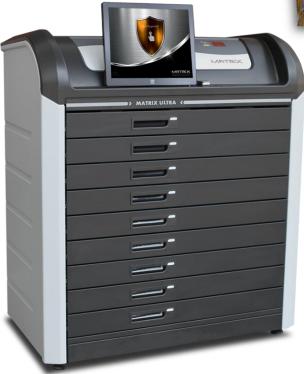

With our systems, controlling your keys has never been easier - you will be able to decide who has access to each key and receive real-time data regarding who took what, when and for which purpose.

MATRIX ULTRA is the world's largest capacity unit allowing you to secure and manage up to 1,780 keys in one elegant cabinet instead of 10-15 cabinets with the competitors.

## Up to 1,782 keys

MATRIX ULTRA is the largest capacity unit in the market allows you to store all your keys in a single cabinet and save valuable space

MATRIX ULTRA