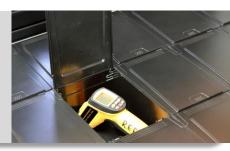

# Fits your needs

00008700

ANNUACO LACELO ANNUACO LACELO ANNUACO LACELO me

181

00008702

1 III

Design your own drawers by selecting any combination of 19 bin sizes to utilize capacity.

From a key size compartment to power drill and scanners size – everything is possible!