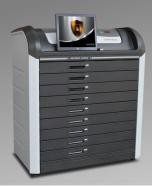

#### ULTRA (Floor standing)

Dimensions (WxHxD): 115x145x71cm (45x57x27.6 inch) Weight: Up to 450kg (1,000 lb.)

**Content:** PC / 15" touch screen / UPS **Optional:** Biometric reader / RFID reader / barcode scanner / speakers / video camera