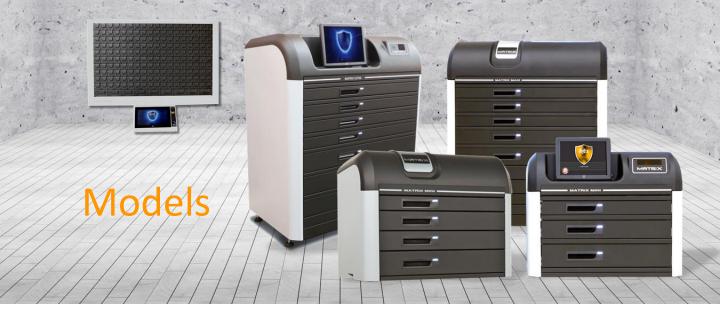

#### ULTRA (Floor standing)

Dimensions (WxHxD): 115x145x71cm (45x57x27.6 inch) Weight: Up to 450kg (1,000 lb.)

**Content:** PC / 15" touch screen / UPS **Optional:** Biometric reader / RFID reader / barcode scanner / speakers / video camera

Dimensions (WxHxD): 84x74x56cm (33x29x22 inch) Weight: Up to 145kg (320 lb.)

**Content:** PC / 12" touch screen / UPS **Optional:** Biometric reader / RFID reader / barcode scanner/ speakers / video camera / trolley

#### FRAME (Wall mounted)

Dimensions (WxHxD): 100x66x10cm (39.8x26x3.5 inch) Weight: Up to 36kg (79 lb.)

**Content:** 10.2" panel **Optional:** Biometric reader / RFID reader / video camera

#### Shown capacity in one cabinet. Unlimited extensions units can be added