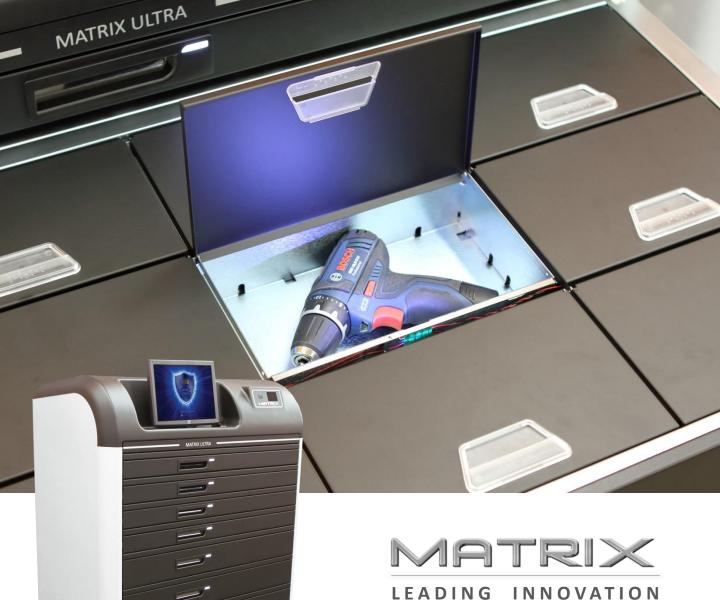

# Fits your needs

00008700

ANNUACO LACELO ANNUACO LACELO ANNUACO LACELO me

181

00008702

1 III

Design your own drawers by selecting any combination of 19 bin sizes to utilize capacity.

From a key size compartment to power drill and scanners size – everything is possible!

#### ULTRA (Floor standing)

Dimensions (WxHxD): 115x145x71cm (45x57x27.6 inch) Weight: Up to 450kg (1,000 lb.)

**Content:** PC / 15" touch screen / UPS **Optional:** Biometric reader / RFID reader / barcode scanner / speakers / video camera