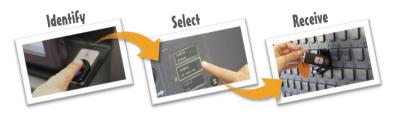

### **3.** EASY TO USE

Identify, select only keys you are allowed to, get physical access to the requested keys only!