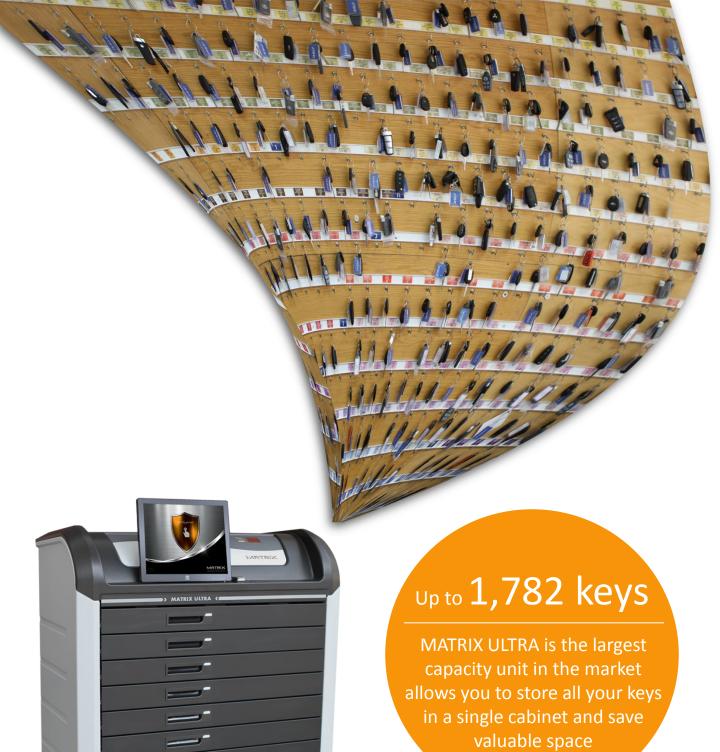

only one cabinet - with any other systems we would have needed at least 3 units.

The MATRIX is truly the best key management system I've seen"

Jonathan Eltes Dealer Principle Mercedes-Benz Brampton





## Identify

Biometric / RFID Tag Pin code



### Select a key

2 According to personal authorizations



#### Receive access

3 To the requested key only





Unlike other systems
where anyone who
opens the front door can
steal or duplicate any
key in the cabinet,
MATRIX protects each
key in a separate locked
compartment with no
ability to access without
manager permissions





MATRIX FRAME



#### Video Records

For an even higher level of security, a dedicated camera will capture every transaction.

Using cross-cutting reports, now you can also have a visual of every activity made





MATRIX ULTRA



MATRIX power software contains many unique features that provide you better control along with the security level you need

Limit system access to working hours only

Limit the number of keys that a user can hold at the same time

Deny user access when driving license expires (for vehicle keys only)

Require users to report check out reason

Determine due date of each key

Send alerts when a key wasn't returned on time (user + manager)

Allow users to report parking location and vehicle condition

Document every transaction by video camera

Send alerts when a drawer was forced open and start the camera

Control from a remote location



Now you have the assurance that the license plates are protected and have video records of every transaction made

# MANAGE YOUR VALUABLE