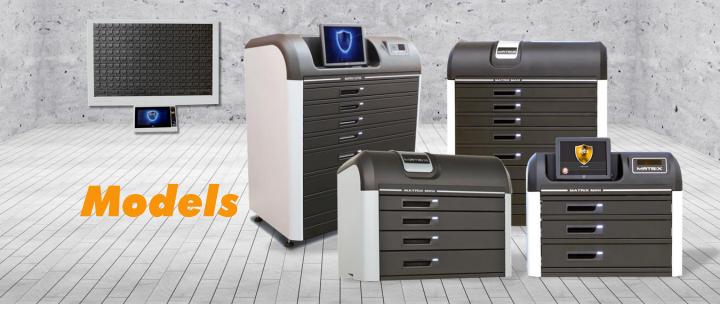

INDUSTRY BIGGEST

1188 / 1386 / 1584 / 1782 KEYS

#### **ULTRA** (Floor standing)

**Dimensions** (WxHxD):

115x145x71cm (45x57x27.6 inch) Weight: Up to 450kg (1,000 lb.)

Content: PC / 15" touch screen / UPS

Optional: Biometric reader / RFID reader / barcode scanner /

speakers / video camera

96 / 192 / 288 / 384 / 480 KEYS

#### COMPACT (Desktop)

**Dimensions** (WxHxD): 84x74x56cm (33x29x22 inch)

Weight: Up to 145kg (320 lb.)

Content: PC / 12" touch screen / UPS

Optional: Biometric reader / RFID reader / barcode scanner/ speakers / video camera / trolley

FRAME MINI: 32 / 48 / 96 KEYS

FRAME: 66 / 99 / 198 KEYS

#### FRAME (Wall mounted)

**Dimensions** (WxHxD):

FRAME 39.8x26x4.5 inch (100x66x11cm) FRAME MINI 28x20x4.5 inch (70x50x11cm)

Weight: FRAME 79 lb. (36kg),

FRAME MINI 62lb. (28kg)

Content: 10.2" panel

Optional: Biometric reader / RFID reader / video camera