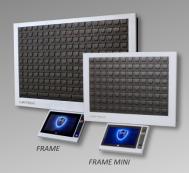

FRAME MINI: 32 / 48 / 96 KEYS

FRAME: 66 / 99 / 198 KEYS

#### FRAME (Wall mounted)

**Dimensions** (WxHxD):

FRAME 39.8x26x4.5 inch (100x66x11cm) FRAME MINI 28x20x4.5 inch (70x50x11cm)

Weight: FRAME 79 lb. (36kg),

FRAME MINI 62lb. (28kg)

Content: 10.2" panel

Optional: Biometric reader / RFID reader / video camera