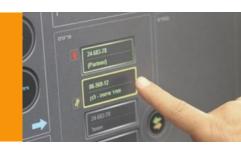

## Identify

Biometric / RFID Tag Pin code

### Select a key

2 According to personal authorizations

#### Receive access

3 To the requested key only

Unlike other systems
where anyone who
opens the front door can
steal or duplicate any
key in the cabinet,
MATRIX protects each
key in a separate locked
compartment with no
ability to access without
manager permissions