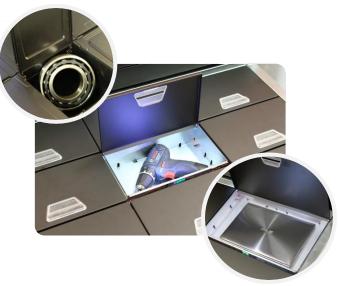

# MANAGE YOUR VALUABLE OBJECTS

MATRIX allows you to secure and manage every valuable object.

From expensive devices and parts from the garage to laptops, firearms and even cash deposit. Everything is possible!