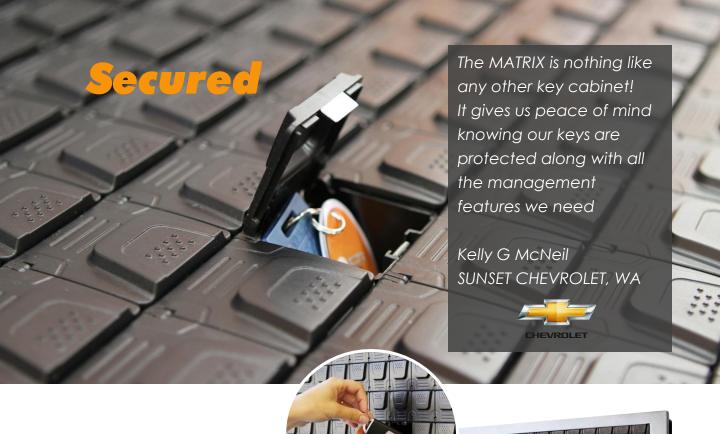

"We choose MATRIX since other than control it provides the highest level of security to our keys and assets.

In addition, it has massive capacity to contain all our keys in only one cabinet - with any other systems we would have needed at least 3 units.

The MATRIX is truly the best key management system I've seen"

Jonathan Eltes Dealer Principle Mercedes-Benz Brampton

#### Receive access

3 To the requested key only

Unlike other systems
where anyone who
opens the front door can
steal or duplicate any
key in the cabinet,
MATRIX protects each
key in a separate locked
compartment with no
ability to access without
manager permissions