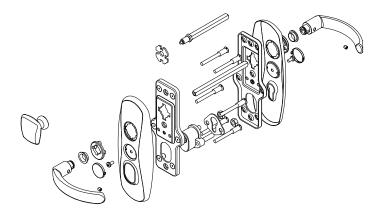

# **SH300 Lock Hardware**

### **Options**

- · Complete set
- · Fixed or moving handle
- Suitable for door thickness of 45-70 mm
- Interchangeable CC (center to center) distance – 85/90 mm

#### **Materials**

Cylinder protector: stainless steel. Body with hardened inserts for high drilling resistance.

Base plate: carbon steel with high corrosion resistance plating. Cover plates: brass.

## **Available finishes**

Gold - PVD, nickel chrome, nickel satin.

Variation insert is adjustable for both 85 or 90 mm CC.

Template for MPL210 series

and marked by ® or ™ sign, are registered/pending trademarks of Mul-T-Lock Ltd. ©2019 Mul-T-Lock Technologies Ltd. 98100878-I