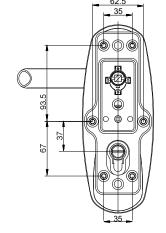

## **Available finishes**

Gold - PVD, nickel chrome, nickel satin.

Variation insert is adjustable for both 85 or 90 mm CC.

Template for MPL210 series

and marked by ® or ™ sign, are registered/pending trademarks of Mul-T-Lock Ltd. ©2019 Mul-T-Lock Technologies Ltd. 98100878-I