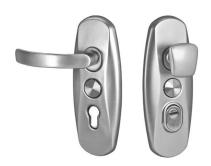

# **SH300 Lock Hardware**

#### **Application**

Compatible with Mul-T-Lock 4-way locks and MPL210 lock series.

### **Options**

- · Complete set
- · Fixed or moving handle
- Suitable for door thickness of 45-70 mm
- Interchangeable CC (center to center) distance – 85/90 mm