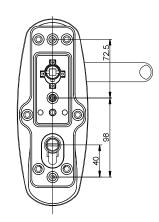

## **Available finishes**

Gold - PVD, nickel chrome, nickel satin.

Variation insert is adjustable for both 85 or 90 mm CC.

Template for MPL210 series

and marked by ® or ™ sign, are registered/pending trademarks of Mul-T-Lock Ltd. ©2019 Mul-T-Lock Technologies Ltd. 98100878-I