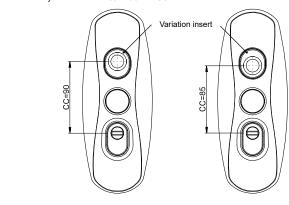

### **Options**

- · Complete set
- · Fixed or moving handle
- Suitable for door thickness of 45-70 mm
- Interchangeable CC (center to center) distance – 85/90 mm

## **Available finishes**

Gold - PVD, nickel chrome, nickel satin.

Variation insert is adjustable for both 85 or 90 mm CC.

Template for MPL210 series

and marked by ® or ™ sign, are registered/pending trademarks of Mul-T-Lock Ltd. ©2019 Mul-T-Lock Technologies Ltd. 98100878-I