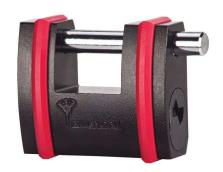

# **NE-Series Padlock High Security Sliding Bolt - SBNE12**

#### **Additional features**

- · Non-key retaining
- · Drilling protection
- Protective shutter to prevent dust contamination
- · Durable and corrosion-resistant