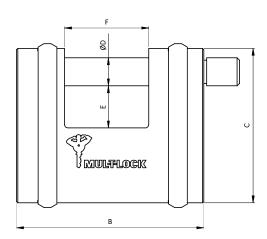

# **Standards**

EN12320

|        |      | Body |      |      | Bolt & Clearance |      |      | Standard |
|--------|------|------|------|------|------------------|------|------|----------|
| Model  |      | Α    | В    | С    | D                | Е    | F    | Grade    |
| SBNE12 | mm   | 28   | 80   | 66   | 12               | 18   | 36   | 5        |
|        | Inch | 1.10 | 3.15 | 2.60 | 0.47             | 0.71 | 1.42 |          |