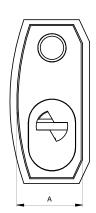

# **Standards**

EN12320

|        |      | Body |      |      | Bolt & Clearance |      |      | Standard |
|--------|------|------|------|------|------------------|------|------|----------|
| Model  |      | Α    | В    | С    | D                | Е    | F    | Grade    |
| SBNE12 | mm   | 28   | 80   | 66   | 12               | 18   | 36   | 5        |
|        | Inch | 1.10 | 3.15 | 2.60 | 0.47             | 0.71 | 1.42 |          |