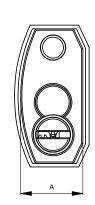

# **Standards**

EN12320

|        |      | Body |      |      | Bolt & Clearance |      |      | Standard |
|--------|------|------|------|------|------------------|------|------|----------|
| Model  |      | Α    | В    | С    | D                | Е    | F    | Grade    |
| SBNE10 | mm   | 25   | 64   | 54   | 10               | 9    | 26   | 3        |
|        | Inch | 1    | 2.51 | 2.12 | 0.39             | 0.35 | 1.02 |          |