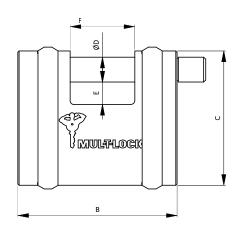

# **Standards**

EN12320

|        |      | Body |      |      | Bolt & Clearance |      |      | Standard |
|--------|------|------|------|------|------------------|------|------|----------|
| Model  |      | Α    | В    | С    | D                | Е    | F    | Grade    |
| SBNE10 | mm   | 25   | 64   | 54   | 10               | 9    | 26   | 3        |
|        | Inch | 1    | 2.51 | 2.12 | 0.39             | 0.35 | 1.02 |          |