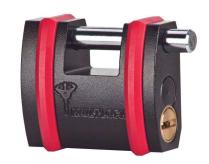

# **NE-Series Padlock High Security Sliding Bolt - SBNE10**

## **Application**

High Security padlock for general

## **Additional features**

- · Non-key retaining
- · Durable and corrosion-resistant