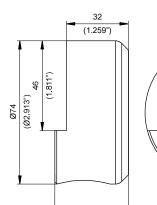

# Round Padlock "Hockey-Puck" Type



## Applications

High Security padlock for commercial and residential locking, as well as trucks, vans, trailers and other vehicles.

## Operation

Rotate key 90° key to unlock, then withdraw the bolt.

## Options

- · Nickle chrome matt finish
- Special protective shock resistant hasp

#### **Materials**

Body and bolt: hardened steel

## Cylinder mechanism

Mul-T-Lock's unique high precision pin tumbler system. Pick and drill resistant for High Security needs.

## Keys

Reversible nickel silver key with plastic key head and colored insert for identification. Also available in all nickel silver.

### **Cylinder Options**

- Classic, Interactive®+, MT5® platforms
- Keyed different, keyed alike
- Master keyed
- '3 IN 1' (changeable combination)





44





## www.mul-t-lock.com

The Mul-T-Lock name, the muscleman logo, in the field of locking products, and any other name, mark or logo used by Mul-T-Lock and marked by ® or ™ sign, are registered/pending trademarks of Mul-T-Lock Ltd. ©2019 Mul-T-Lock Technologies Ltd. 98100878-I