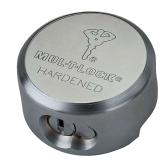

# Round Padlock "Hockey-Puck" Type

## Applications

High Security padlock for commercial and residential locking, as well as trucks, vans, trailers and other vehicles.