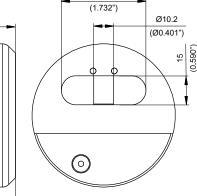

# Round Padlock "Hockey-Puck" Type



## Applications

High Security padlock for commercial and residential locking, as well as trucks, vans, trailers and other vehicles.

## Operation

Rotate key 90° key to unlock, then withdraw the bolt.

## Options

- · Nickle chrome matt finish
- Special protective shock resistant hasp

#### **Materials**

Body and bolt: hardened steel

## Cylinder mechanism

Mul-T-Lock's unique high precision pin tumbler system. Pick and drill resistant for High Security needs.

## Keys

Reversible nickel silver key with plastic key head and colored insert for identification. Also available in all nickel silver.

### **Cylinder Options**

- Classic, Interactive®+, MT5® platforms
- Keyed different, keyed alike
- Master keyed
- '3 IN 1' (changeable combination)





44





## www.mul-t-lock.com

The Mul-T-Lock name, the muscleman logo, in the field of locking products, and any other name, mark or logo used by Mul-T-Lock and marked by ® or ™ sign, are registered/pending trademarks of Mul-T-Lock Ltd. ©2019 Mul-T-Lock Technologies Ltd. 98100878-I