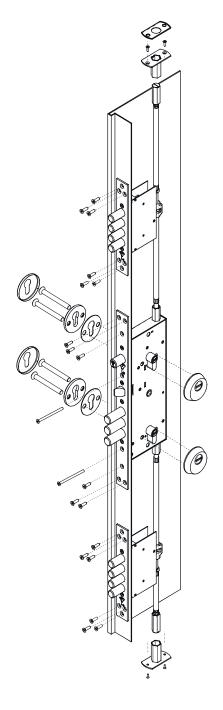

# **MPL415 Multipiont Lock Set**

## **Double Locking**

A heavy duty multipoint lock for steel doors.

#### **Features**

- · 4 smart key-turns
- 41.5 mm bolt throw
- · 15 locking bolts
- · Geometrical locking
- · Double cylinder locking
- Cogwheel central locking mechanism
- · Dead-bolt latch when locked
- Operated by Euro profile cam cylinders
- Right- or Left-Hand installation

#### **Option**

Lock set includes:

- Central lock
- · Side mechanisms
- Rods
- · Security escutcheons
- Hardware
- · Counter strikes
- Installation instructions

### **Specifications**

- · Handle operation
- · Latch Ø20 mm
- Backseat: 65 mm.
- Bolt throw: 41.5 mm
- Minimum door height 1950 mm
- Maximum door height 2120 mm