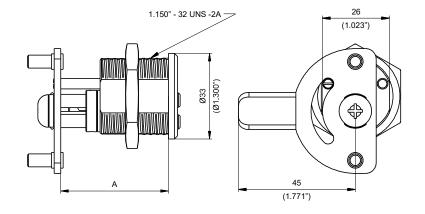

# **Operation**

90° cam rotation by operating key. Directly linked to cam and bolts. Adjustable for clockwise or counterclockwise operation.

## **Cylinder options**

- Classic, Interactive®+, MT5® platforms
- Keyed different, keyed alike
- · Master keyed
- '3 IN 1' (changeable combination)

|   | mm | Inch |   |
|---|----|------|---|
| ^ | 37 | 1.45 | 4 |
| A | 40 | 1.57 | 5 |