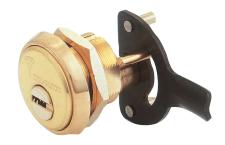

# **Multi-Bolt Locking for Cabinet**

#### **Application**

Multipoint locking for cabinets.

# **Operation**

90° cam rotation by operating key. Directly linked to cam and bolts. Adjustable for clockwise or counterclockwise operation.

#### **Materials**

Body, plug and ring: brass

Cam: steel

Bolts & support: zinc-plated steel Pins: nickel silver and stainless

steel

#### Standard finishes

Antique brass, antique bronze, nickel chrome, shiny brass