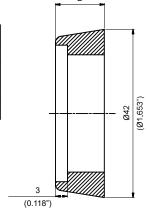

#### **Options**

Solid spacer ring, available in different thicknesses.

# Spacer ring (standard mortise ring)

|   | mm   | Inch |
|---|------|------|
|   | 5.7  | 0.22 |
| В | 8.9  | 0.35 |
| Б | 12.2 | 0.48 |
|   | 15.5 | 0.61 |