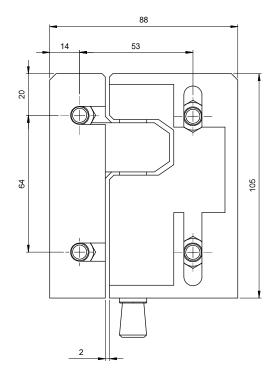

# **Hasplock Diamond**

### **Options**

- · Key retaining
- Non-retaining (special order)
- · Dust cover
- Drill protection
- Welded or bolted (see installation instructions)

#### **Materials**

Bodies: stainless steel Locking elements: hardened steel

Bolt: hardened steel