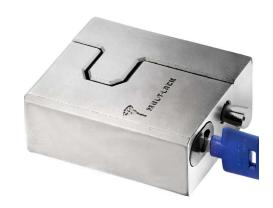

# **Hasplock Diamond**

#### **Applications**

Robust locking solution combining padlock and hasp in one unit, to prevent loss of padlocks and components.

#### **Cylinder Mechanism**

Mul-T-Lock's unique high precision pin tumbler system. Pick and drill resistant for High Security needs.

#### **Keys**

Reversible nickel silver key with plastic key head and colored insert for identification. Also available in all nickel silver.