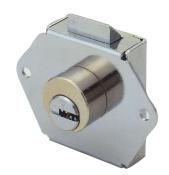

# **Drawer Latch Lock**

## **Application**

Securing drawers and small cabinets.

# **Operation**

- · 45° rotation by operating key
- Slam locking mechanism