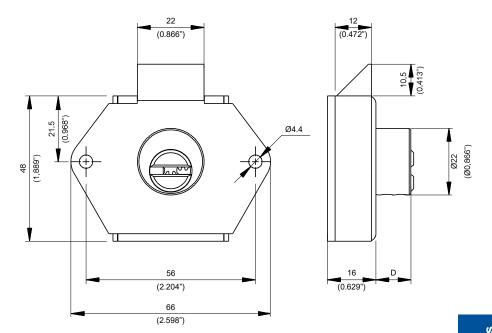

# **Cylinder options**

- Classic, Interactive®+, MT5® platforms
- · Keyed different, keyed alike
- · Master keyed

| Type       |      | D     | Chambers |
|------------|------|-------|----------|
| Regular    | mm   | 11.5  | 4        |
|            | Inch | 0.452 |          |
| Heavy duty | mm   | 21.5  | 5        |
|            | Inch | 0.846 |          |