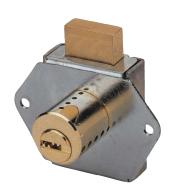

# **Drawer Deadlock**

#### **Application**

Securing drawers and small cabinets.

#### **Operation**

90° rotation by operating key Lazy mechanism Available with key retaining by special order.

#### **Materials**

Body and plug: brass Lock case: steel Dead bolt: brass

Pins: nickel silver and stainless

steel