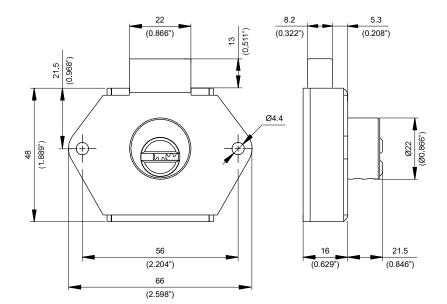

# **Drawer Deadlock**



#### **Application**

Securing drawers and small cabinets.

#### **Operation**

90° rotation by operating key Lazy mechanism Available with key retaining by special order.

#### **Materials**

Body and plug: brass Lock case: steel Dead bolt: brass

Pins: nickel silver and stainless

steel

#### Standard finishes

Brass, nickel satin, shiny brass

### Cylinder mechanism

Mul-T-Lock's unique high precision pin tumbler system.

#### **Keys**

Reversible nickel silver key with plastic key head and colored insert for identification. Also available in all nickel silver.

## **Cylinder options**

- Classic, Interactive®+ platforms
- · Keyed different, keyed alike
- Master keyed.