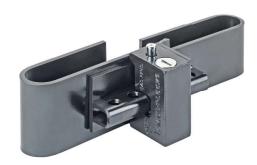

# **Container Lock**

### **Applications**

Heavy duty adjustable Container Lock designed to secure containers and/or truck trunks with maximum protection and convenience.

The Container Lock is mounted on doors hinges, thus preventing the opening of the doors.

Simple to use and to install. Fits almost any type of container size and type.

#### **Options**

- · Dust cover
- · Key retaining
- · Adjustable (up to 7 different clearances)