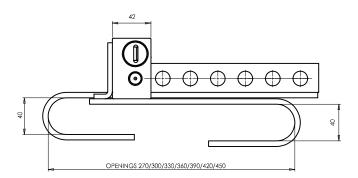

Simple to use and to install. Fits almost any type of container size and type.

#### **Options**

- · Dust cover
- · Key retaining
- · Adjustable (up to 7 different clearances)