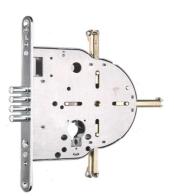

# **4-Way Lock 250**

#### Application

Installed inside wood or metal doors to provide 4-way multi-bolt locking.

### Operation

360° key rotation for deadbolt action.