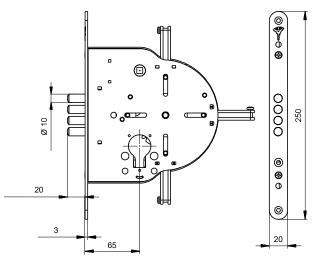

#### Options

- Standard backset: 65 mm
- Special order backsets: 75 & 85 mm
- Hardware colors: white, brown, shiny brass, nickel chrome, gold
- Can be assembled with SH300 High Security hardware