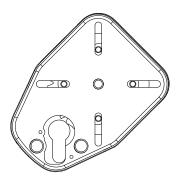

# **4-Way Locks 231, 232**

#### Application

Installed inside wood or metal doors to provide 4-way multi-bolt locking.

### Operation

360° key rotation for deadbolt action.

#### Options

- · Left Hand model 231
- Right Hand model 232
- Hardware colors: white, brown, shiny brass, nickel chrome

#### **Materials**

Case and mechanism: steel Bolts: steel (optional hardened) Cylinder protector: hardened steel 231 Left

232 Right