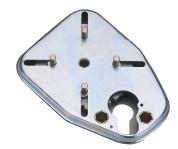

# **4-Way Locks 231, 232**

#### Application

Installed inside wood or metal doors to provide 4-way multi-bolt locking.

### Operation

360° key rotation for deadbolt action.

#### **Materials**

Case and mechanism: steel Bolts: steel (optional hardened) Cylinder protector: hardened steel 231 Left

232 Right