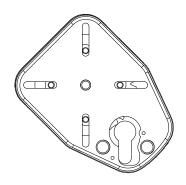

# **4-Way Locks 231, 232**

#### Application

Installed inside wood or metal doors to provide 4-way multi-bolt locking.

### Operation

360° key rotation for deadbolt action.

#### Options

- · Left Hand model 231
- Right Hand model 232
- Hardware colors: white, brown, shiny brass, nickel chrome

#### **Materials**

Case and mechanism: steel Bolts: steel (optional hardened) Cylinder protector: hardened steel 231 Left

232 Right