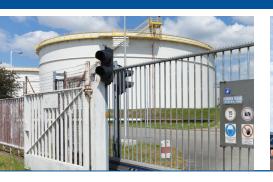

### **DIAMOND Suggested Applications**

- · Telecommunication facilities, were technicians come and go, mislaying locks all too often while they work
- Industrial and storerooms, opened each morning and locked every evening, providing ample opportunity to lose the lock in between
- Facilities used by numerous people throughout the day
- Military facilities
- Delivery trucks
- Gates
- · Vending machines