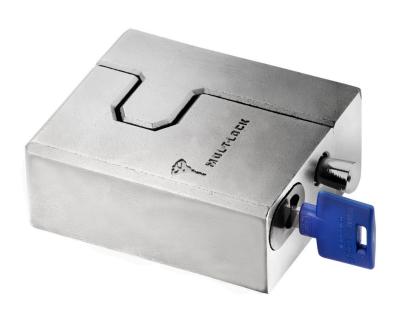

## HaspLock DIAMOND

Never Lose a Padlock Again

With Mul-T-Lock's new HaspLock, you will never lose a padlock again! Simply because the padlock is an inseparable part of the hasp.

This convenient, fully mechanical and highly cost-effective locking solution is as robust and burglar-resistant as its predecessors, with one significant advantage: the padlock and hasp are incorporated into one stainless steel unit, with locking bolt that cant be removed.

### **DIAMOND Specifications**

- High Security locking mechanism
- Key-retaining or non key-retaining function
- Body: stainless steel investment casting
- Hardened, non-removable 13 mm diameter locking bolt
- Available with all Mul-T-Lock telescopic-pin cylinder platforms
- Same footprint as Hasp C13
- Dust cover and drill protection
- Installation by standard screws